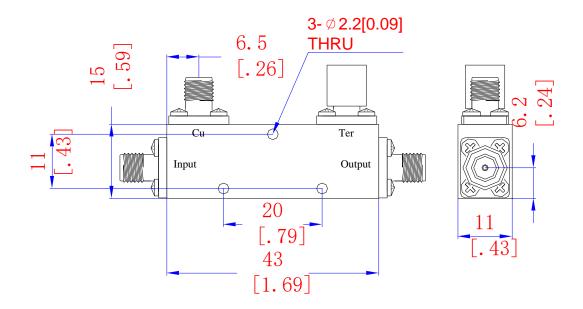

#### **Outline Drawing:**

All Dimensions in mm (inches)
Outline Tolerances ±0.3(0.012)

CHENGDU FILTER TECHNOLOGY CO.,LTD

Fax/Tel:+86-28-65023127

E-mail: sales@filter-mw.com | Web: www.filter-mw.com