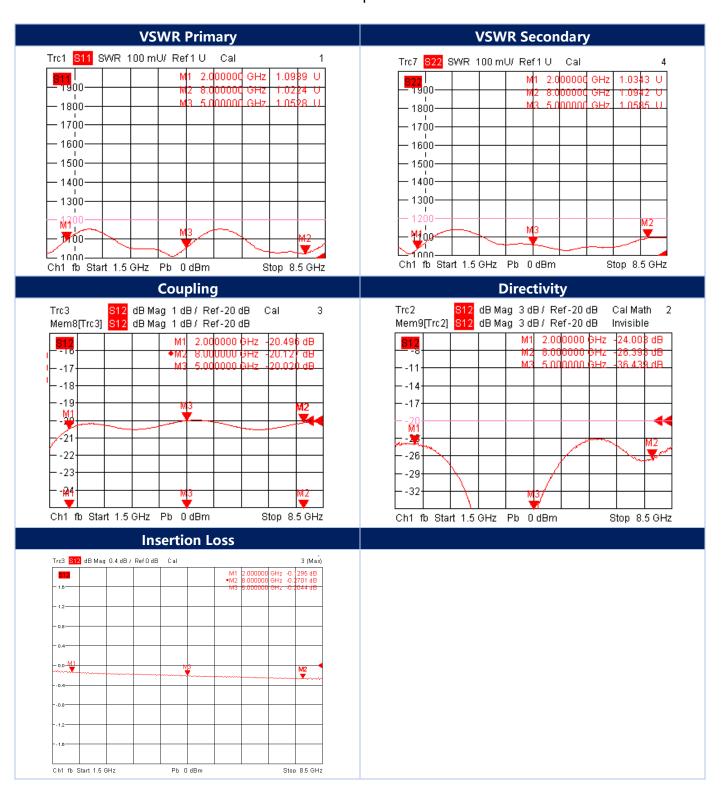

| Electrical Specifications                           |                             |     |                |  |  |  |
|-----------------------------------------------------|-----------------------------|-----|----------------|--|--|--|
| Parameters                                          | Units                       |     | Specifications |  |  |  |
| Frequency Range                                     | MHz                         |     | 2000-8000      |  |  |  |
| Nominal Coupling                                    | dB                          |     | 20             |  |  |  |
| Nominal Coupling Loss                               | dB                          |     | 0.04           |  |  |  |
| Coupling Flatness                                   | dB                          | Max | ±1.0           |  |  |  |
| Directivity                                         | dB                          | Min | 20             |  |  |  |
| Insertion Loss<br>(Excluding Nominal Coupling Loss) | dB                          | Max | 0.4            |  |  |  |
| VSWR Primary                                        | /                           | Max | 1,2:1          |  |  |  |
| VSWR Secondary                                      | /                           | Max | 1.2:1          |  |  |  |
| Power Handling                                      | 50 Watts cw (Forward Power) |     |                |  |  |  |